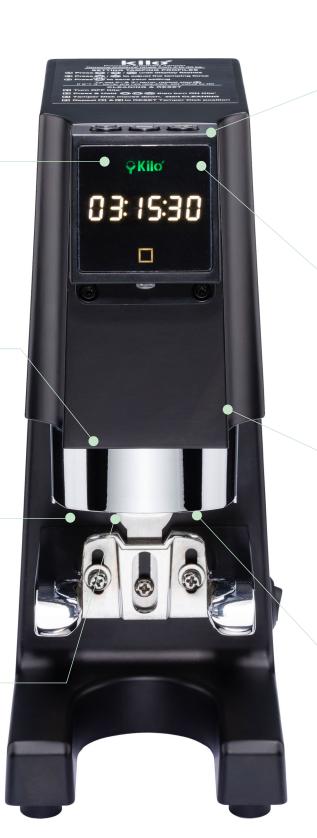

### INTUITIVE DISPLAY

Improve customer engagement

## SOFT TAMP AND HIGH PRECISION

Constant and perfect level tamp

### LOAD CELL WEIGHTING SYSTEM

As low as 3 kg with an accuracy of ± 0,5 kg

#### **ANTISTATIC**

The tamping disk is always clean, no need to clean every time

## 3 PROGRAMMABLE TAMPING PROFILES

Up to 3 levels of pressure from 3 to 30 kg for each tamping profile

#### **EASY ADJUSTMENT**

Fast and accurate stepless setting; pressure is adjustable on the fly

### **SUPERFAST**

It takes only 0,8 sec for single tamp and 1,4 sec for three tamps

## ROTATING AND CONCAVE TAMPING DISK

It always tamps perfectly coffee level